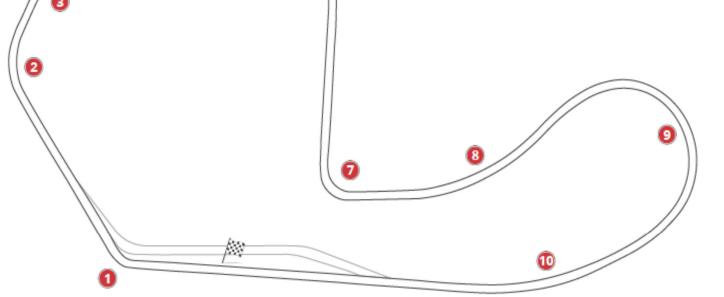

#### **Mirrors**

- Adjusted properly? (no blind spots)
- How many cars behind?
  - End of front straight? Entering Turn 7?
- Closing speed: is car in mirror closer or further away?
  - What color(s) is/are cars behind?
- Etc.