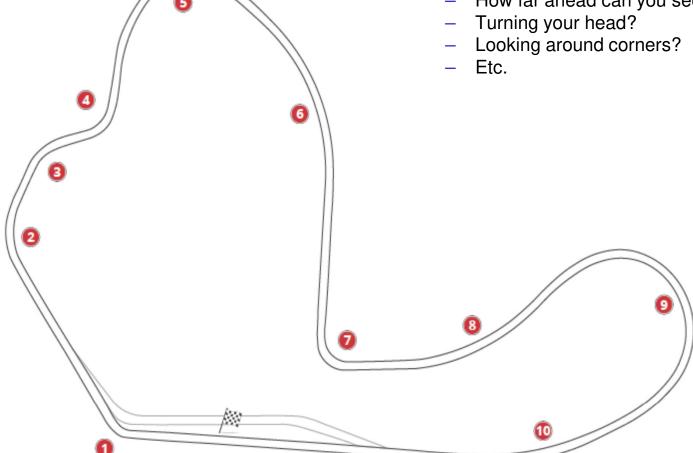

#### General

- Everything you see on and off track surface
  - Something new each lap
  - e.g. Horizon change during cornering
- How far ahead can you see?

Remember: Capture learning immediately: in the first 10 minutes