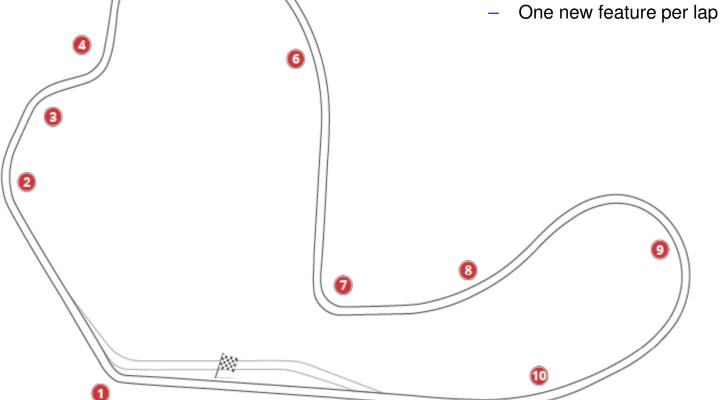

#### **Reference Points**

- Not cones!
- Cracks, posts, seams, curbs, etc.
- BOB, TI, EOB, A, TO, in between

#### **Track Surface**

- Sealer, color change, etc.
- Elevation

Remember: Capture learning immediately: in the first 10 minutes

- Write down what you saw, heard, felt
- · Before lap times, data, video, socializing