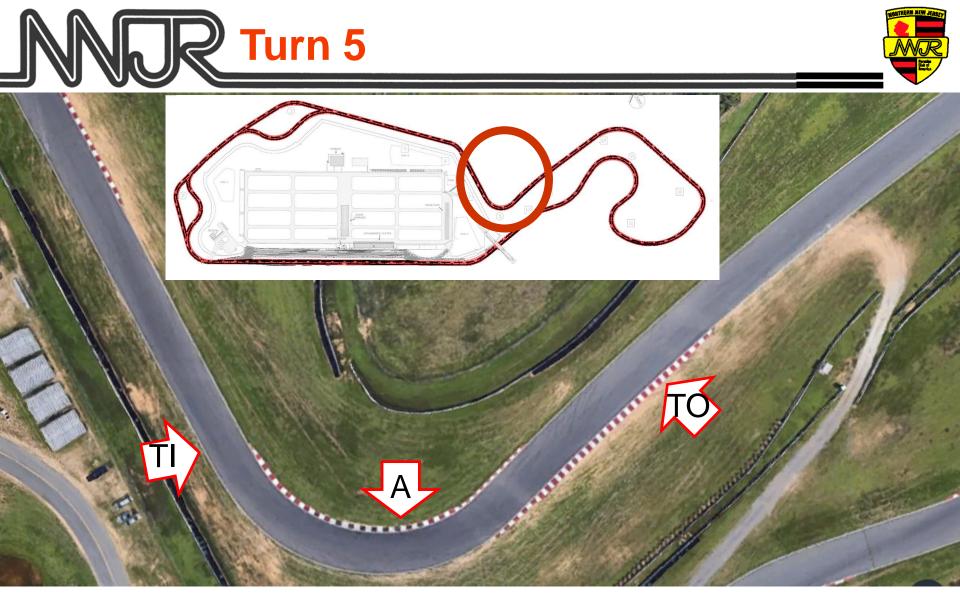

## THUNDERBOLT COURSE

Copyright NNJR 2018

PORSCHE

- Do not early apex Turn 1!
- Watch for cars entering in Turn 2
- Turn 5 is slower than you think
- Most drivers overdrive the Octopus
  - Per Randy Pobst:
    - Q: What is the fastest way through a slow corner?
    - A: Slow