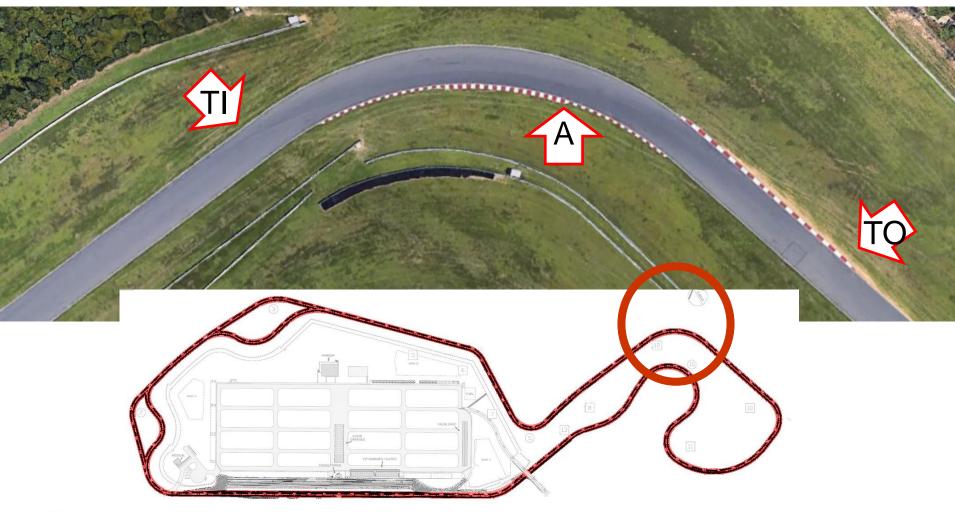

## THUNDERBOLT COURSE

Copyright NNJR 2018

PORSCHE

- Do not early apex Turn 1!
- Watch for cars entering in Turn 2
- Turn 5 is slower than you think
- Most drivers overdrive the Octopus
  - Per Randy Pobst:
    - Q: What is the fastest way through a slow corner?
    - A: Slow