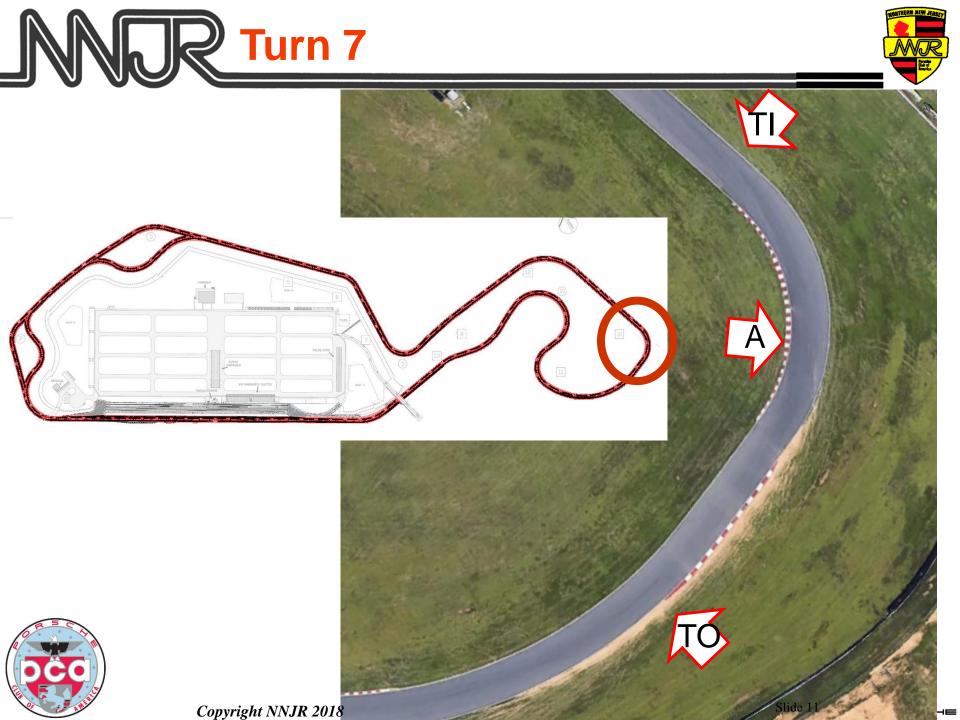

iving at speed at Thunderbolt, or any other track, requires skill, judgment and experience. These techniques assume the reader has high performance driving knowledge and applies them as applicable to their level of driving experience.
- High-performance driving can be very dangerous, carries inherent risks and may result in injury or death. NNJR and PCA make no warranty, guarantee or representations as to the absolute correctness or sufficiency of any representation contained herein. Nor can it be assumed that all acceptable safety measures are contained herein or that other or additional measures may not be required under particular or exceptional conditions or circumstances.











## THUNDERBOLT COURSE



Copyright NNJR 2018























PORSCHE































































- Do not early apex Turn 1!
- Watch for cars entering in Turn 2
- Turn 5 is slower than you think
- Most drivers overdrive the Octopus
  - Per Randy Pobst:
    - Q: What is the fastest way through a slow corner?
    - A: Slow