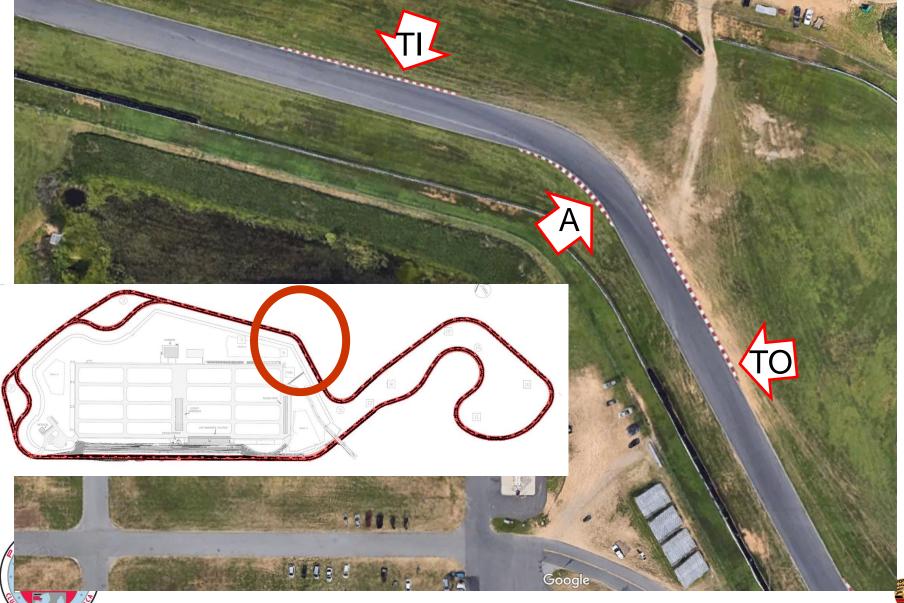

## THUNDERBOLT COURSE

Copyright NNJR 2018

PORSCHE

- Do not early apex Turn 1!
- Watch for cars entering in Turn 2
- Turn 5 is slower than you think
- Most drivers overdrive the Octopus
  - Per Randy Pobst:
    - Q: What is the fastest way through a slow corner?
    - A: Slow