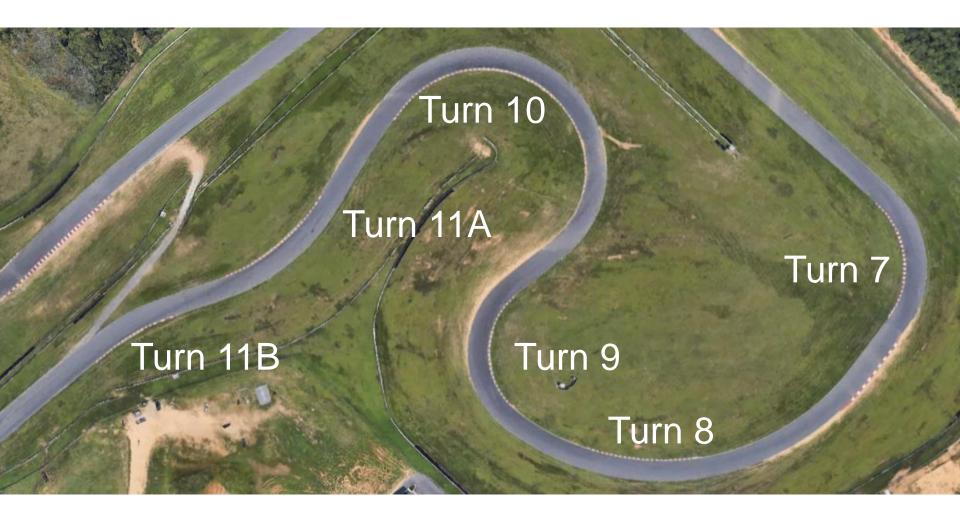

ly. Driving at speed at Thunderbolt, or any other track, requires skill, judgment and experience. These techniques assume the reader has high performance driving knowledge and applies them as applicable to their level of driving experience.
- High-performance driving can be very dangerous, carries inherent risks and may result in injury or death. NNJR and PCA make no warranty, guarantee or representations as to the absolute correctness or sufficiency of any representation contained herein. Nor can it be assumed that all acceptable safety measures are contained herein or that other or additional measures may not be required under particular or exceptional conditions or circumstances.











## THUNDERBOLT COURSE



Copyright NNJR 2018























PORSCHE































































- Do not early apex Turn 1!
- Watch for cars entering in Turn 2
- Turn 5 is slower than you think
- Most drivers overdrive the Octopus
  - Per Randy Pobst:
    - Q: What is the fastest way through a slow corner?
    - A: Slow