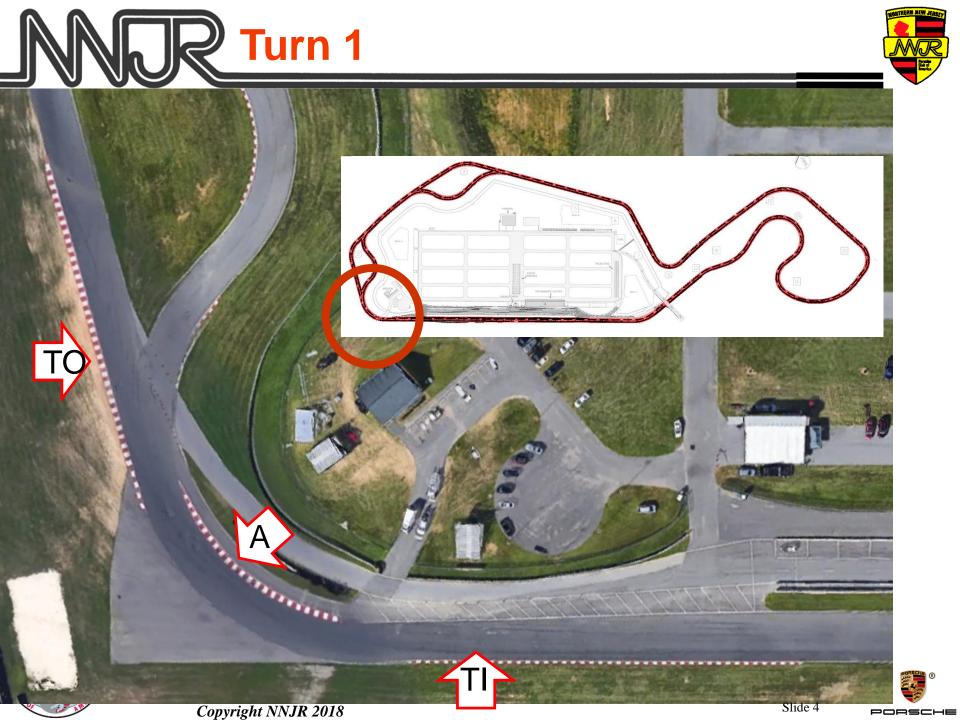

## THUNDERBOLT COURSE

Copyright NNJR 2018

PORSCHE

- Do not early apex Turn 1!
- Watch for cars entering in Turn 2
- Turn 5 is slower than you think
- Most drivers overdrive the Octopus
  - Per Randy Pobst:
    - Q: What is the fastest way through a slow corner?
    - A: Slow