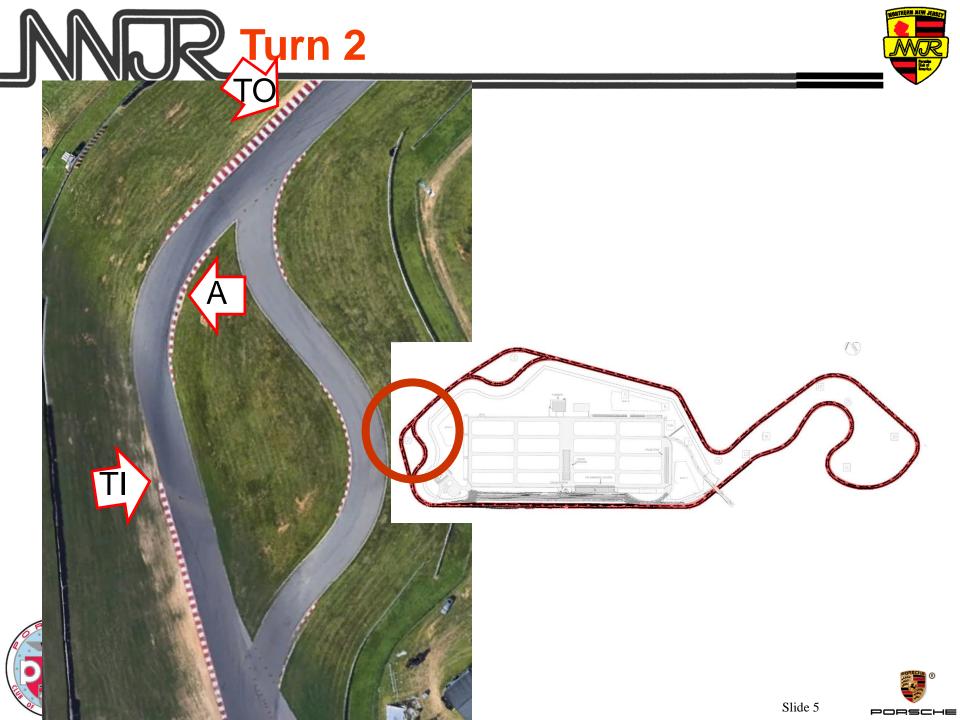

## THUNDERBOLT COURSE

Copyright NNJR 2018

PORSCHE

- Do not early apex Turn 1!
- Watch for cars entering in Turn 2
- Turn 5 is slower than you think
- Most drivers overdrive the Octopus
  - Per Randy Pobst:
    - Q: What is the fastest way through a slow corner?
    - A: Slow