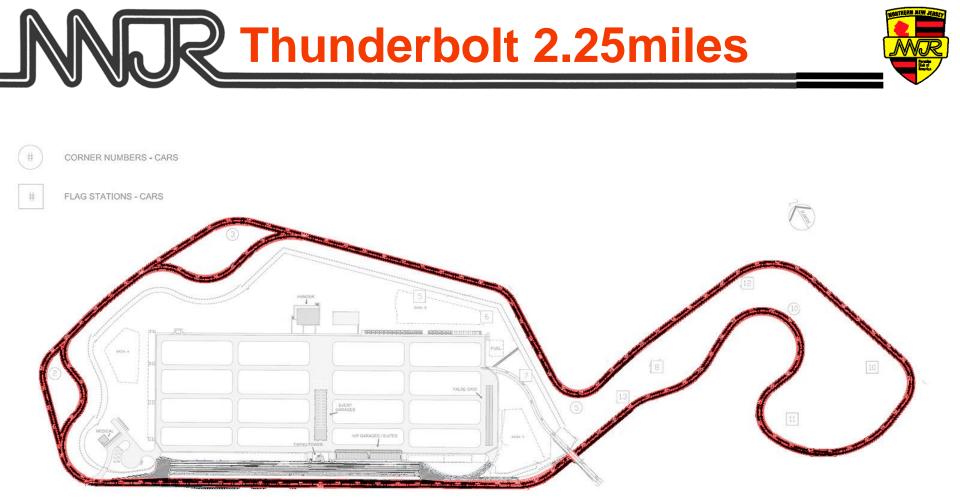

## Thunderbolt

Turn by Turn

**NR** Thunderbolt Turn by Turn

## THUNDERBOLT COURSE

Copyright NNJR 2018

PORSCHE

- Do not early apex Turn 1!
- Watch for cars entering in Turn 2
- Turn 5 is slower than you think
- Most drivers overdrive the Octopus
  - Per Randy Pobst:
    - Q: What is the fastest way through a slow corner?
    - A: Slow