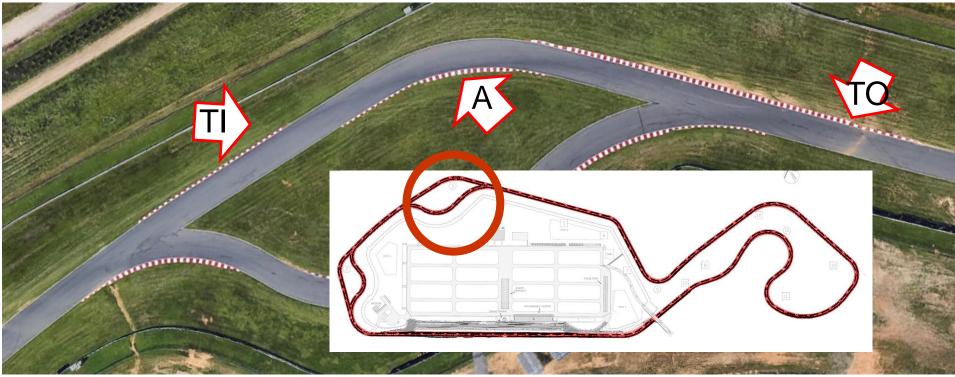

## THUNDERBOLT COURSE

Copyright NNJR 2018

PORSCHE

- Do not early apex Turn 1!
- Watch for cars entering in Turn 2
- Turn 5 is slower than you think
- Most drivers overdrive the Octopus
  - Per Randy Pobst:
    - Q: What is the fastest way through a slow corner?
    - A: Slow