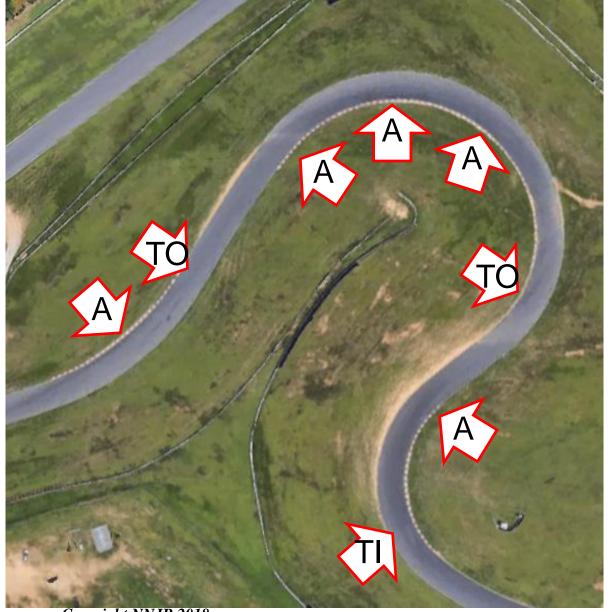

## THUNDERBOLT COURSE

Copyright NNJR 2018

PORSCHE

- Do not early apex Turn 1!
- Watch for cars entering in Turn 2
- Turn 5 is slower than you think
- Most drivers overdrive the Octopus
  - Per Randy Pobst:
    - Q: What is the fastest way through a slow corner?
    - A: Slow