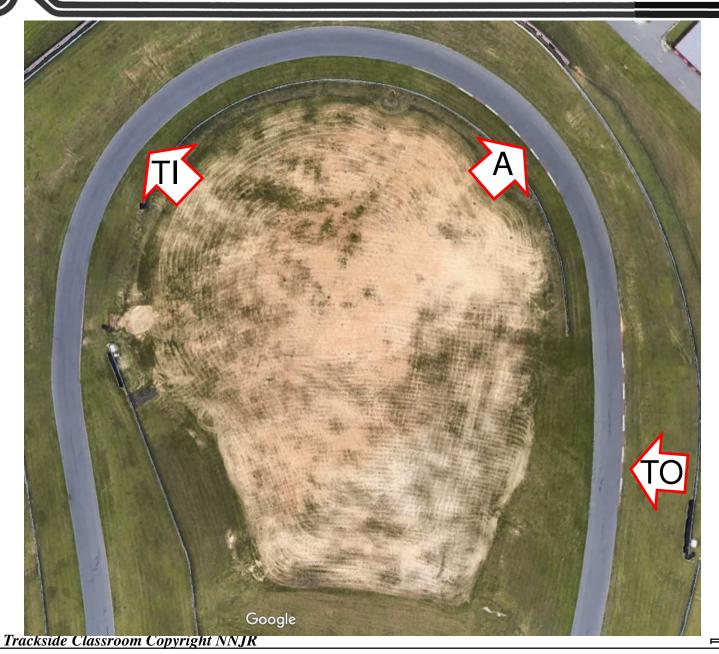

evel of driving experience.

High-performance driving can be very dangerous, carries inherent risks and may result in injury or death. NNJR and PCA make no warranty, guarantee or representations as to the absolute correctness or sufficiency of any representation contained herein. Nor can it be assumed that all acceptable safety measures are contained herein or that other or additional measures may not be required under particular or exceptional conditions or circumstances.





# **Lightning**





# A lap of Lightning



https://youtu.be/VdTRqTV0NAw

































































































































































# Turn 7









































### Turns 9: Lightbulb or Bowl













































## **Lightning Reminders**



- If you run wide, drive off! e.g. Turn 1
- Turn 5 deserves great respect
  - Tight on apex, straight over the hill, not too much power
- Turn 7 requires lots of braking
  - Easy to enter too fast
- Be aware of pit in over the hill on front straight