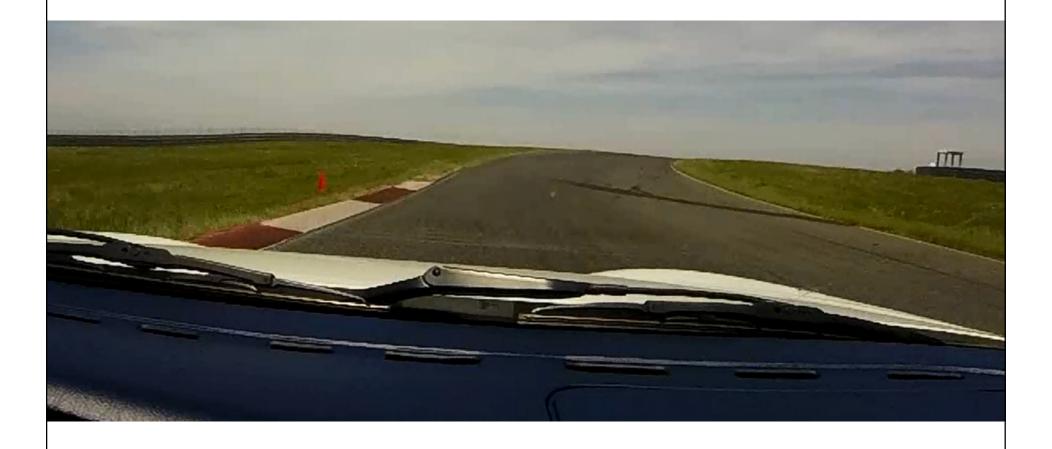

## **Lightning Reminders**

- If you run wide, drive off! e.g. Turn 1
- Turn 5 deserves great respect
  - Tight on apex, straight over the hill, not too much power
- Turn 7 requires lots of braking
  - Easy to enter too fast
- Be aware of pit in over the hill on front straight