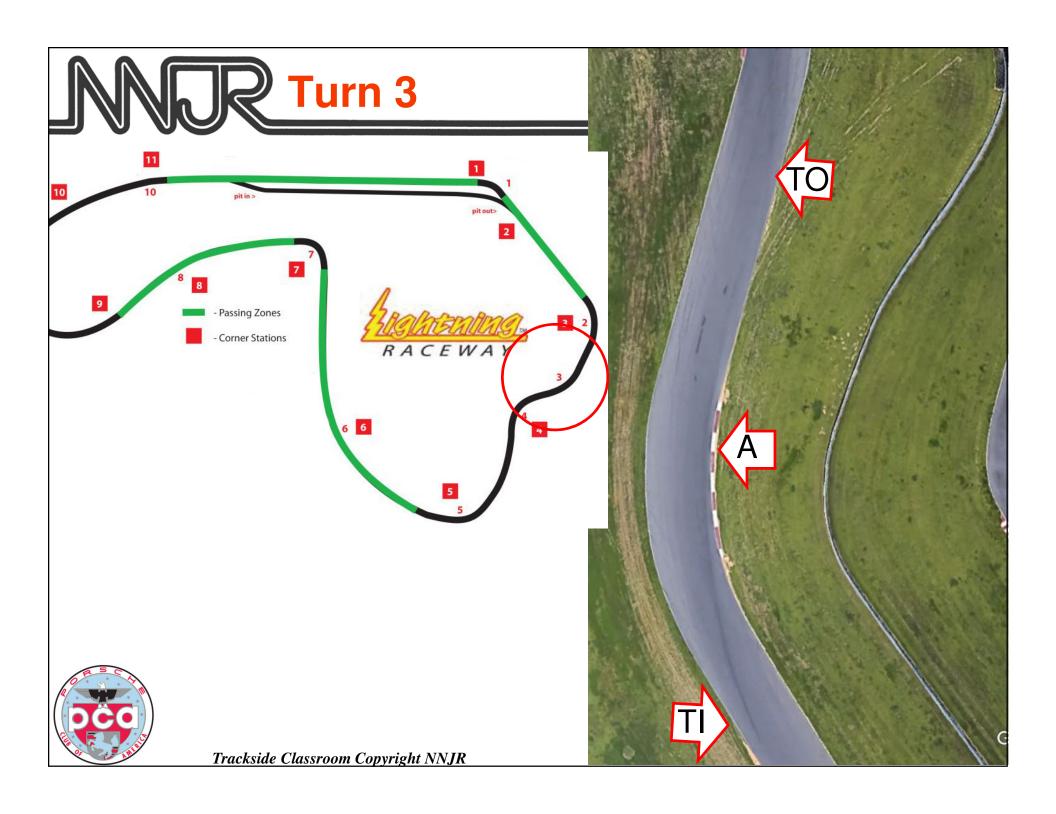

ny other track, requires skill, judgment and experience. These techniques assume the reader has high performance driving knowledge and applies them as applicable to their level of driving experience.

High-performance driving can be very dangerous, carries inherent risks and may result in injury or death. NNJR and PCA make no warranty, guarantee or representations as to the absolute correctness or sufficiency of any representation contained herein. Nor can it be assumed that all acceptable safety measures are contained herein or that other or additional measures may not be required under particular or exceptional conditions or circumstances.





# **Lightning**





# A lap of Lightning



https://youtu.be/VdTRqTV0NAw

































































































































































# Turn 7









































### Turns 9: Lightbulb or Bowl













































## **Lightning Reminders**



- If you run wide, drive off! e.g. Turn 1
- Turn 5 deserves great respect
  - Tight on apex, straight over the hill, not too much power
- Turn 7 requires lots of braking
  - Easy to enter too fast
- Be aware of pit in over the hill on front straight