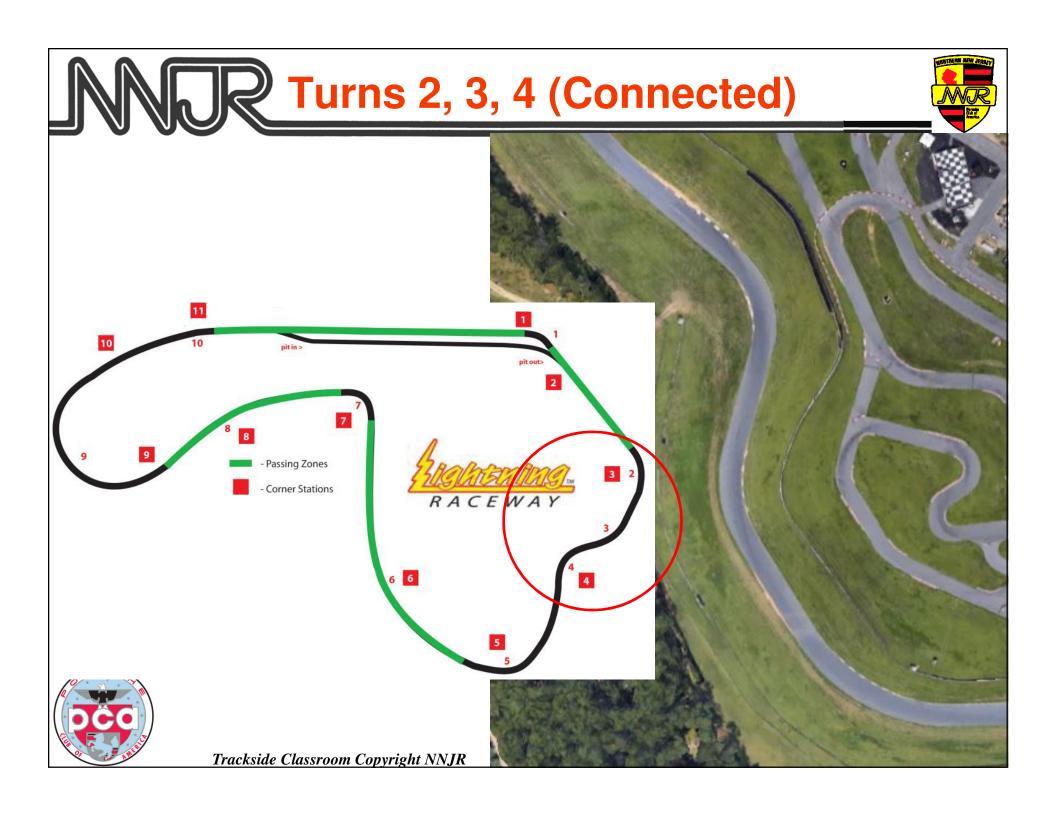

speed at Lightning, or any other track, requires skill, judgment and experience. These techniques assume the reader has high performance driving knowledge and applies them as applicable to their level of driving experience.

High-performance driving can be very dangerous, carries inherent risks and may result in injury or death. NNJR and PCA make no warranty, guarantee or representations as to the absolute correctness or sufficiency of any representation contained herein. Nor can it be assumed that all acceptable safety measures are contained herein or that other or additional measures may not be required under particular or exceptional conditions or circumstances.





# **Lightning**





# A lap of Lightning



https://youtu.be/VdTRqTV0NAw

































































































































































# Turn 7









































### Turns 9: Lightbulb or Bowl













































## **Lightning Reminders**



- If you run wide, drive off! e.g. Turn 1
- Turn 5 deserves great respect
  - Tight on apex, straight over the hill, not too much power
- Turn 7 requires lots of braking
  - Easy to enter too fast
- Be aware of pit in over the hill on front straight