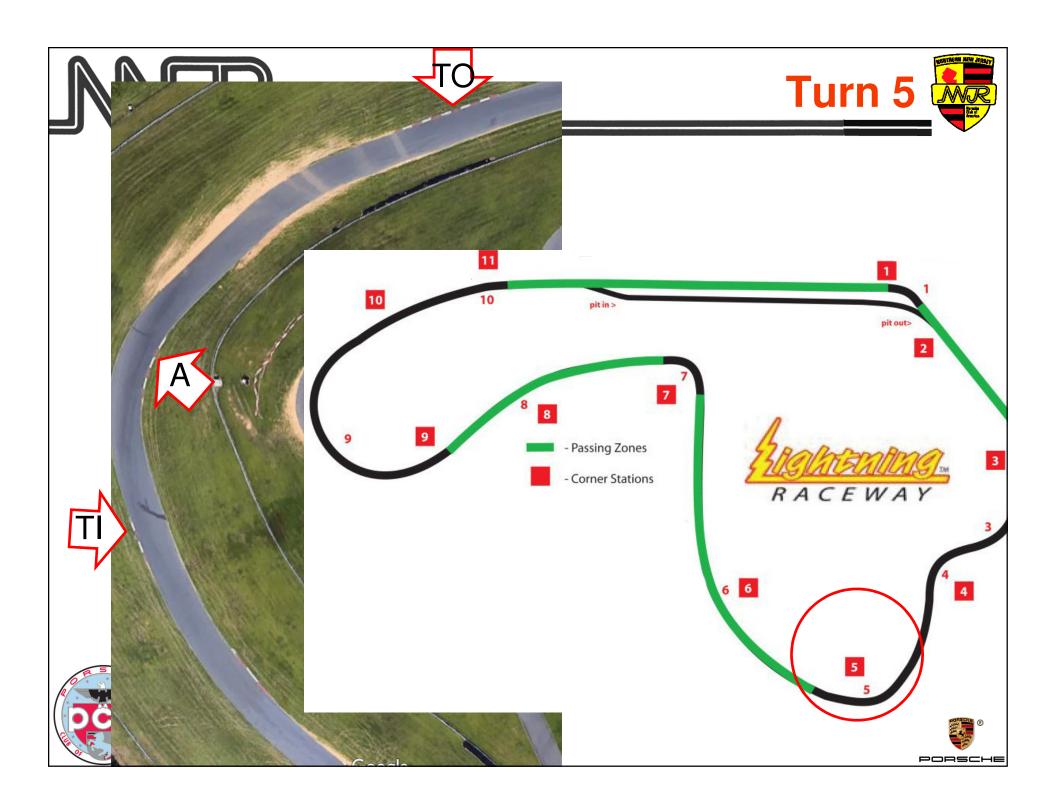

## **Lightning Reminders**

- If you run wide, drive off! e.g. Turn 1
- Turn 5 deserves great respect
  - Tight on apex, straight over the hill, not too much power
- Turn 7 requires lots of braking
  - Easy to enter too fast
- Be aware of pit in over the hill on front straight