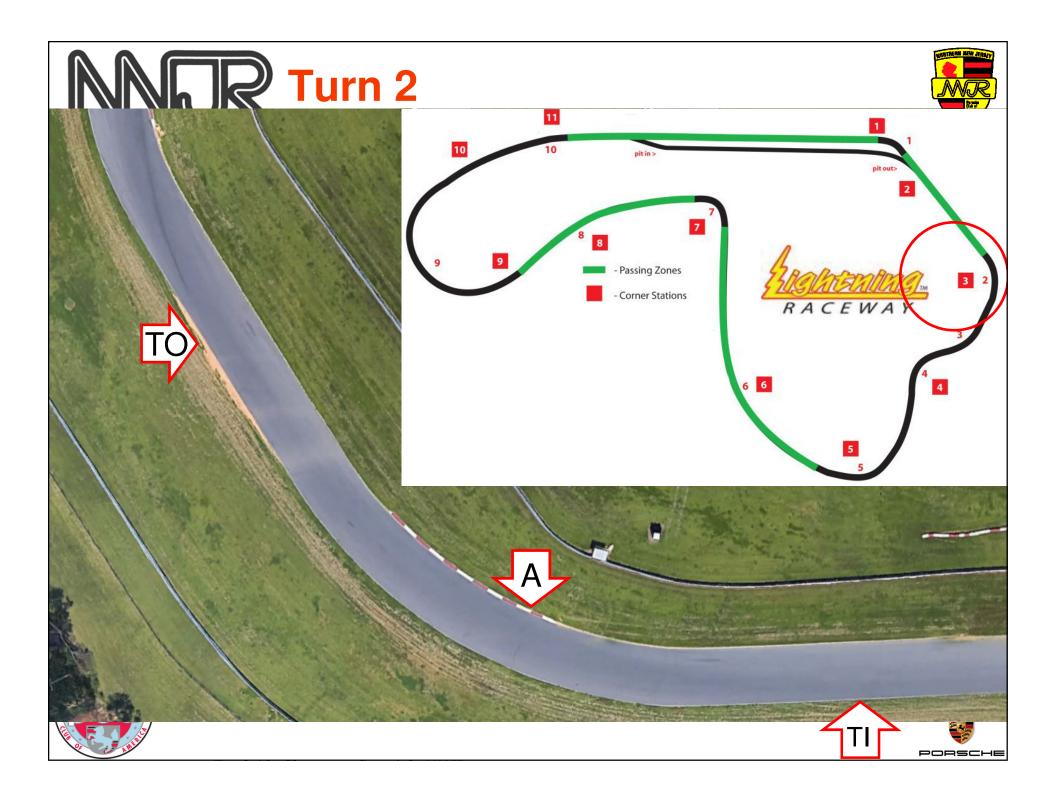

eed at Lightning, or any other track, requires skill, judgment and experience. These techniques assume the reader has high performance driving knowledge and applies them as applicable to their level of driving experience.

High-performance driving can be very dangerous, carries inherent risks and may result in injury or death. NNJR and PCA make no warranty, guarantee or representations as to the absolute correctness or sufficiency of any representation contained herein. Nor can it be assumed that all acceptable safety measures are contained herein or that other or additional measures may not be required under particular or exceptional conditions or circumstances.





# **Lightning**





# A lap of Lightning



https://youtu.be/VdTRqTV0NAw

































































































































































# Turn 7









































### Turns 9: Lightbulb or Bowl













































## **Lightning Reminders**



- If you run wide, drive off! e.g. Turn 1
- Turn 5 deserves great respect
  - Tight on apex, straight over the hill, not too much power
- Turn 7 requires lots of braking
  - Easy to enter too fast
- Be aware of pit in over the hill on front straight