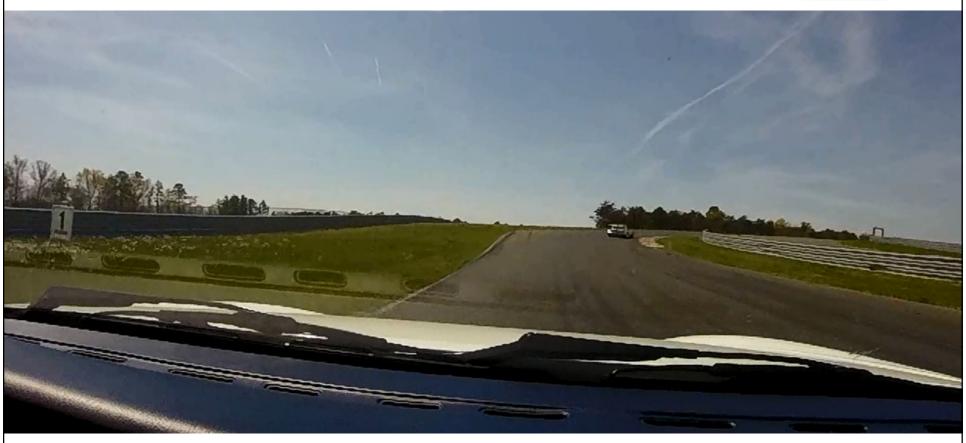

## **Lightning Reminders**

- If you run wide, drive off! e.g. Turn 1
- Turn 5 deserves great respect
  - Tight on apex, straight over the hill, not too much power
- Turn 7 requires lots of braking
  - Easy to enter too fast
- Be aware of pit in over the hill on front straight