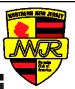

## **Lightning Reminders**

- If you run wide, drive off! e.g. Turn 1
- Turn 5 deserves great respect
  - Tight on apex, straight over the hill, not too much power
- Turn 7 requires lots of braking
  - Easy to enter too fast
- Be aware of pit in over the hill on front straight