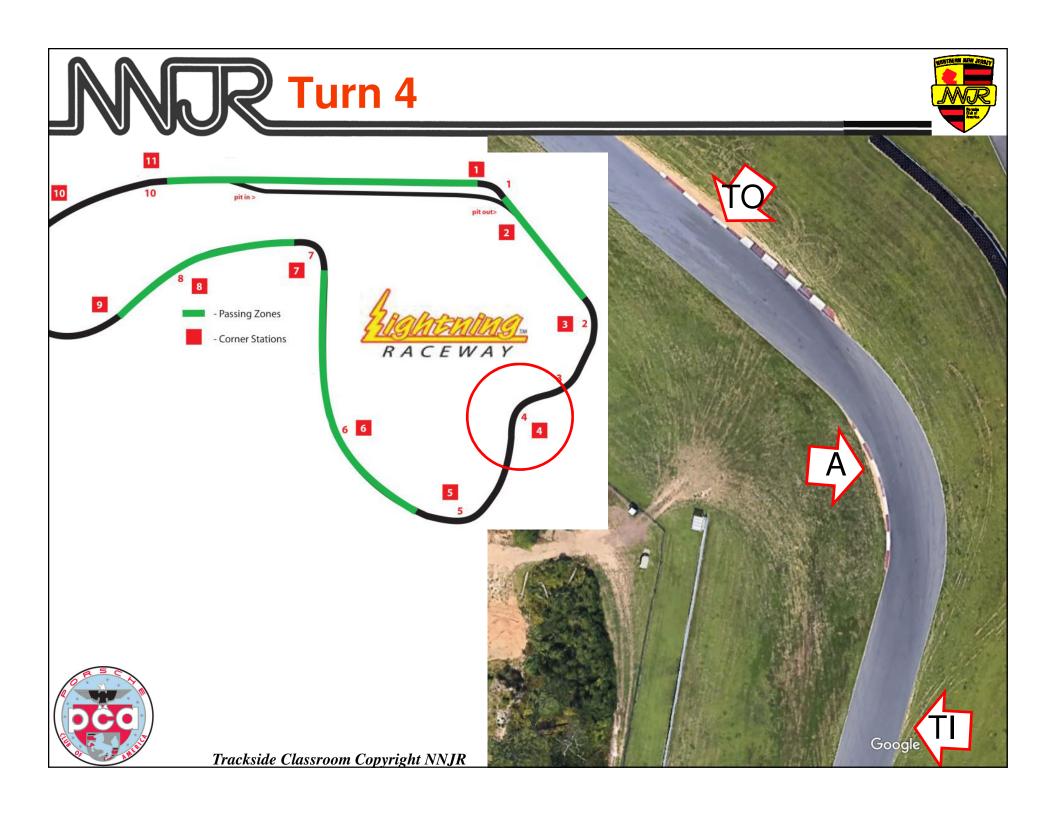

ires skill, judgment and experience. These techniques assume the reader has high performance driving knowledge and applies them as applicable to their level of driving experience.

High-performance driving can be very dangerous, carries inherent risks and may result in injury or death. NNJR and PCA make no warranty, guarantee or representations as to the absolute correctness or sufficiency of any representation contained herein. Nor can it be assumed that all acceptable safety measures are contained herein or that other or additional measures may not be required under particular or exceptional conditions or circumstances.





# **Lightning**





# A lap of Lightning



https://youtu.be/VdTRqTV0NAw

































































































































































# Turn 7









































### Turns 9: Lightbulb or Bowl













































## **Lightning Reminders**



- If you run wide, drive off! e.g. Turn 1
- Turn 5 deserves great respect
  - Tight on apex, straight over the hill, not too much power
- Turn 7 requires lots of braking
  - Easy to enter too fast
- Be aware of pit in over the hill on front straight